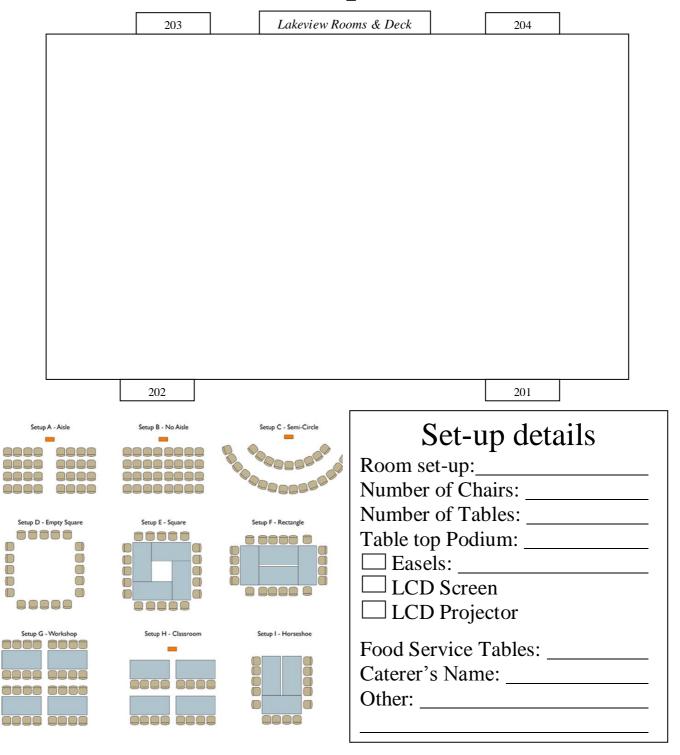

## **Aquatic Center Reservation Request Needed details for Upstairs Classrooms**